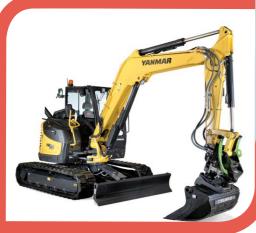

#### YANMAR

#### CONSTRUCTION, AGRICULTURAL & INDUSTRIAL EQPS.

Yanmar manufactures and sells engines used in a wide range of applications, including seagoing vessels, pleasure boats, construction equipment, agricultural equipment and generator sets. It also manufactures and sells ag equipment, construction equipment, climate control systems, aquafarming systems, in addition to providing a range of remote monitoring services