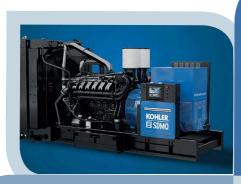

# KOHLER. SDMO.

#### **GENERATORS**

Standard generating sets from the **KOHLER-SDMO Power Products** range provide all your electricity requirements between 7.5 and 4,200 kVA. In isolated areas without mains electricity, KOHLER-SDMO generating sets provide a continuous, reliable and safe power supply. Depending on the environment, they can also be configured for optimum noise levels. Soundproofed industrial generating sets therefore offer back-up power combined with user comfort in terms of noise pollution, via strict compliance with applicable noise standards.