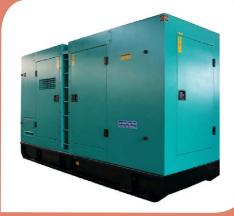

#### **GENERATORS**

Standard generating sets from the **KOHLER-SDMO Power Products** range provide all your electricity requirements between 7.5 and 4,200 kVA. In isolated areas without mains electricity, KOHLER-SDMO generating sets provide a continuous, reliable and safe power supply. Depending on the environment, they can also be configured for optimum noise levels. Soundproofed industrial generating sets therefore offer back-up power combined with user comfort in terms of noise pollution, via strict compliance with applicable noise standards.