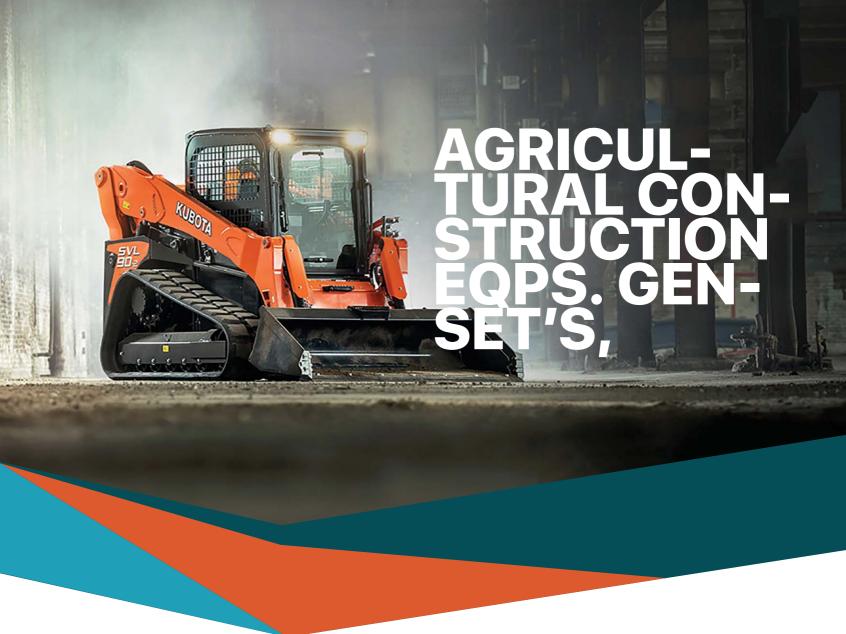

#### DIESEL ENGINES SPARK IGNITION ENGINES AGRICULTURAL EQPTS.

Kubota engines are diesel and spark ignition engines manufactured by Kubota Corporation. Besides gasoline-fueled for spark ignition engines, the company produces dual fuel, LPG-fueled, and natural-gas-fueled engines as well. The engines are widely used in various forms, such as: agricultural equipment's, construction equipment's, genset's, tractors, and marine propulsion.