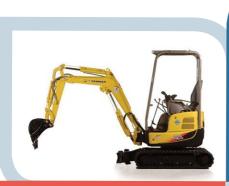

#### YANMAR

#### CONSTRUCTION, AGRICULTURAL & INDUSTRIAL EQPS.

Yanmar manufactures and sells engines used in a wide range of applications, including seagoing vessels, pleasure boats, construction equipment, agricultural equipment and generator sets. It also manufactures and sells ag equipment, construction equipment, climate control systems, aquafarming systems, in addition to providing a range of remote monitoring services