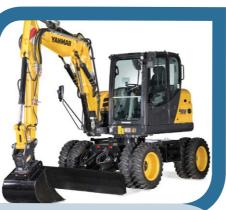

#### YANMAR

#### CONSTRUCTION, AGRICULTURAL & INDUSTRIAL EQPS.

Yanmar manufactures and sells engines used in a wide range of applications, including seagoing vessels, pleasure boats, construction equipment, agricultural equipment and generator sets. It also manufactures and sells ag equipment, construction equipment, climate control systems, aquafarming systems, in addition to providing a range of remote monitoring services