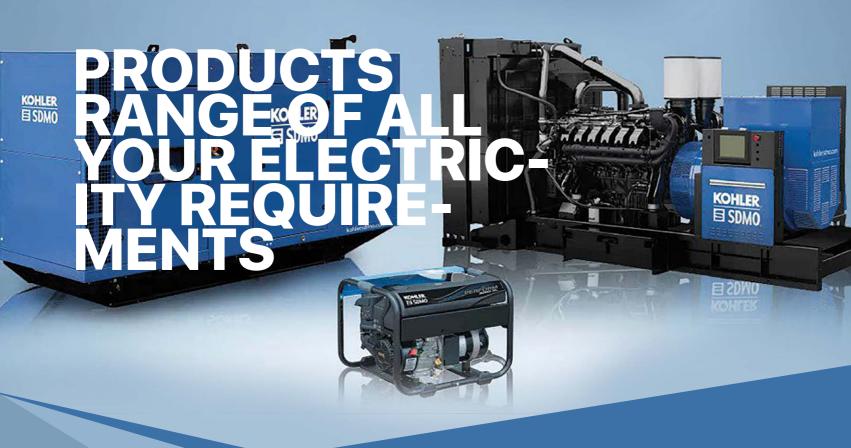

# KOHLER. SDMO.

#### **GENERATORS**

Standard generating sets from the **KOHLER-SDMO Power Products** range provide all your electricity requirements between 7.5 and 4,200 kVA. In isolated areas without mains electricity, KOHLER-SDMO generating sets provide a continuous, reliable and safe power supply. Depending on the environment, they can also be configured for optimum noise levels. Soundproofed industrial generating sets therefore offer back-up power combined with user comfort in terms of noise pollution, via strict compliance with applicable noise standards.