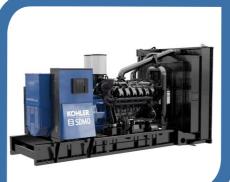

# KOHLER. SDMO.

#### **GENERATORS**

Standard generating sets from the **KOHLER-SDMO Power Products** range provide all your electricity requirements between 7.5 and 4,200 kVA. In isolated areas without mains electricity, KOHLER-SDMO generating sets provide a continuous, reliable and safe power supply. Depending on the environment, they can also be configured for optimum noise levels. Soundproofed industrial generating sets therefore offer back-up power combined with user comfort in terms of noise pollution, via strict compliance with applicable noise standards.