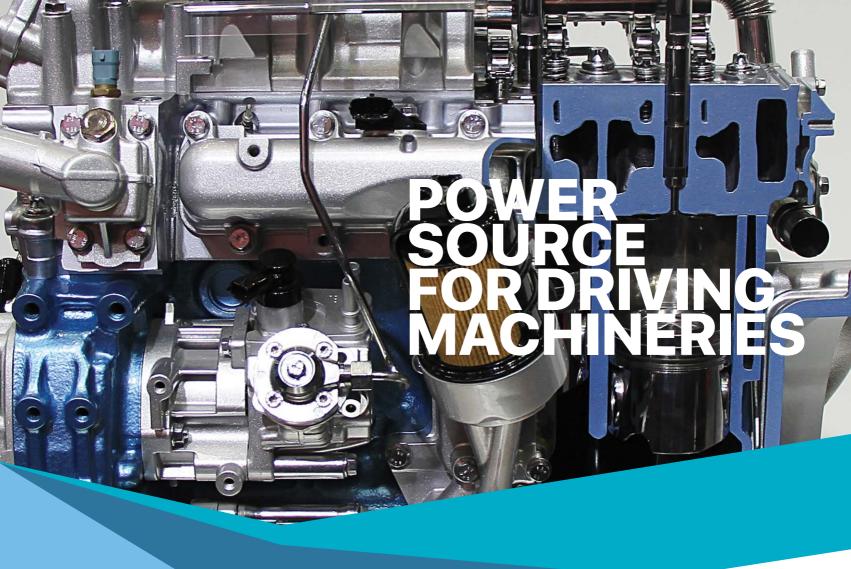

## DIESEL ENGINES POWER GENERATING SYS.

Mitsubishi Diesel Engines are the all-important power source necessary for driving the machinery that helps sustain daily life. These engines also function as the core of electric power generating systems. Mitsubishi Heavy Industries Ltd manufactures engines from 0.3 to 42,000 kW power, and its General machinery & Special Vehicle Headquarters, Japan handles the production for these Diesel Engines. In addition, the Mysore works produces Diesel Engines in the range of 8-120 kW.