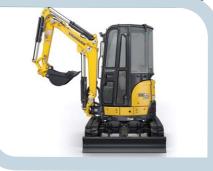

#### YANMAR

#### CONSTRUCTION, AGRICULTURAL & INDUSTRIAL EQPS.

Yanmar manufactures and sells engines used in a wide range of applications, including seagoing vessels, pleasure boats, construction equipment, agricultural equipment and generator sets. It also manufactures and sells ag equipment, construction equipment, climate control systems, aquafarming systems, in addition to providing a range of remote monitoring services