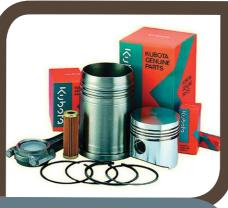

#### DIESEL ENGINES SPARK IGNITION ENGINES AGRICULTURAL EQPTS.

Kubota engines are diesel and spark ignition engines manufactured by Kubota Corporation. Besides gasoline-fueled for spark ignition engines, the company produces dual fuel, LPG-fueled, and natural-gas-fueled engines as well. The engines are widely used in various forms, such as: agricultural equipment's, construction equipment's, genset's, tractors, and marine propulsion.