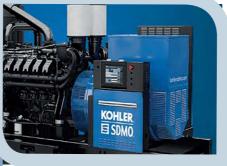

# KOHLER. SDMO.

#### **GENERATORS**

Standard generating sets from the **KOHLER-SDMO Power Products** range provide all your electricity requirements between 7.5 and 4,200 kVA. In isolated areas without mains electricity, KOHLER-SDMO generating sets provide a continuous, reliable and safe power supply. Depending on the environment, they can also be configured for optimum noise levels. Soundproofed industrial generating sets therefore offer back-up power combined with user comfort in terms of noise pollution, via strict compliance with applicable noise standards.