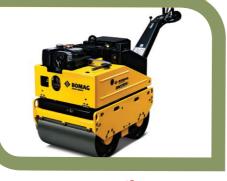

### **BOMAG**

#### COMPACTION TECHNOL-OGY, HORTICULTURE AND LANDSCAPING EQUIPMENTS

BOMAG is the world market leader in the field of compaction technology and manufacturer of machines for the compaction of soil, asphalt and refuse. Stabilizers/Recyclers, milling machines and pavers round off our portfolio. Compaction equipment from BOMAG is used in areas as diverse as horticulture and landscaping to the entire range of road construction and heavy dam construction.