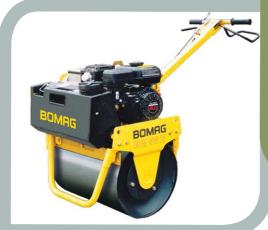

### **BOMAG**

#### COMPACTION TECHNOL-OGY, HORTICULTURE AND LANDSCAPING EQUIPMENTS

BOMAG is the world market leader in the field of compaction technology and manufacturer of machines for the compaction of soil, asphalt and refuse. Stabilizers/Recyclers, milling machines and pavers round off our portfolio. Compaction equipment from BOMAG is used in areas as diverse as horticulture and landscaping to the entire range of road construction and heavy dam construction.